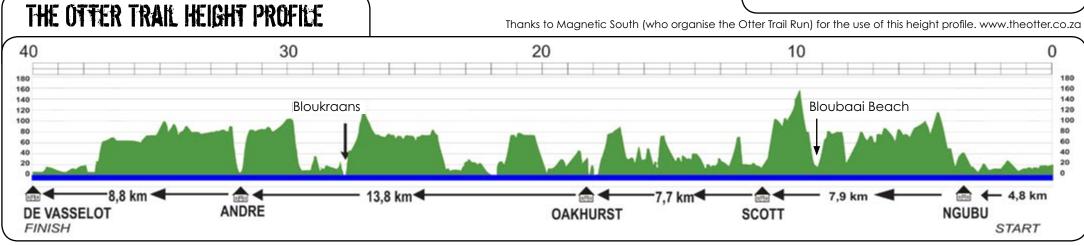

## DAY 1 **DAY 2** DAY 3 DAY 4 DAY 5 HUT: Ngubu HUT: De Vasselot HUT: Scott HUT: Oakhurst HUT: Andre DISTANCE: 4.8 km DISTANCE: 7.9 km DISTANCE: 7.7 km DISTANCE: 13.8 km DISTANCE: 8.8 km TIME: 3.5 hours TIME: 5.5 hours TIME: 8 hours TIME: 3 hours TIME: 5.5 hours NOTES: NOTES: NOTES: NOTES: NOTES: Swim at the water-Keep costume and Only one major climb One of the toughest Major river crossing fall. The huts are not davs. Don't miss Blousandals close to at Bloukraans River\*. left. Order the special too much further so baai beach - see hand for two river See Profile Map Otter Drink at the there is no rush to get Profile Map below. below. restaurant at Natures crossings. there. Valley and you'll get a certificate too!